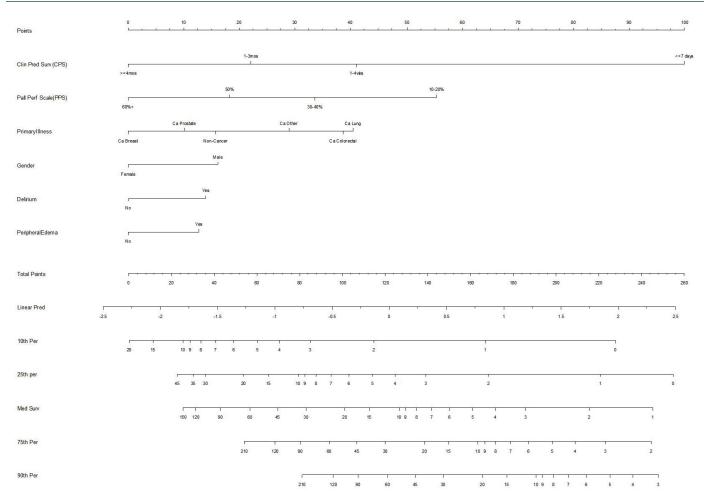

| ategories was:                         |                             |
| Answer Options                                                                                                                                                      | Response<br>Percent                    | Response<br>Count           |
| Very quick to complete Somewhat quick to complete Undecided Somewhat time consuming Very time consuming Other (please specify)                                      | 83.3%<br>16.7%<br>0.0%<br>0.0%<br>0.0% | 20<br>4<br>0<br>0<br>0<br>6 |
| I found the utility in my formulating a prognosis:                                                                                                                  |                                        |                             |



 $\textbf{Suppl Figure 1.} \ Prognostat \ Nomogram \ Graph$